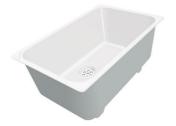

### UNIKA 400 VINTAGE GUN METAL

Kitchen Sinks

Code: N156 F86

UNIKA R15 B 400x400 À FLEUR VINTAGE GUNMETAL

#### DETAILS

| Coloring               | Gun Metal                                                       |
|------------------------|-----------------------------------------------------------------|
| Edge/Installation Type | Flush-mount   Top-mount                                         |
| Finish                 | PVD                                                             |
| Material               | AISI 304 stainless steel                                        |
| Texture                | Vintage                                                         |
| Base                   | 45 cm                                                           |
| Dimensions             | 440x440 mm                                                      |
| Standard fittings      | Fixing hooks, gasket, drain, overflow and siphon, boxed packing |
| Mixer holes            | No standard holes                                               |

| Built-in hole   | View technical data sheet |
|-----------------|---------------------------|
| Drainer         | No                        |
| Width           | 44 cm                     |
| Bowl dimension  | 400 x 400 mm              |
| Number of bowls | 1 bowl                    |
| Waste fitting   | 3,5" drain                |