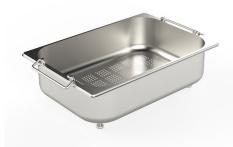

#### **CUVETTE INOX PERFOREE**

A151 F00 \* only in combination with the accessory A644 A01