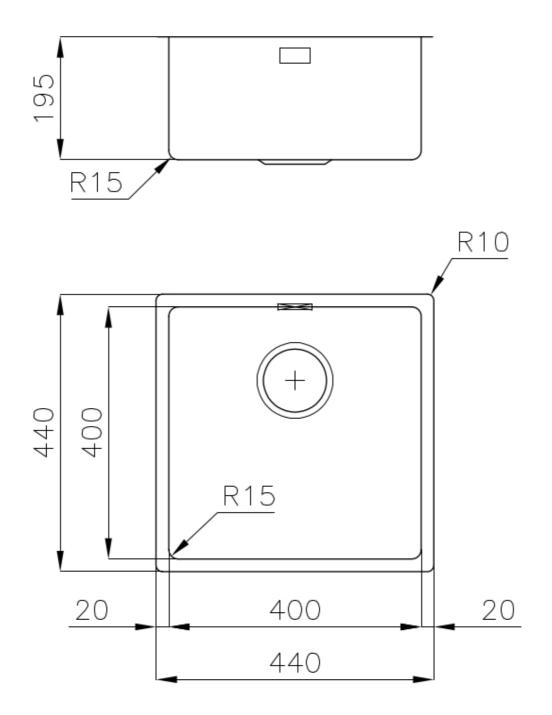

#### DETAILS

| Coloring               | Gun Metal                                                       |
|------------------------|-----------------------------------------------------------------|
| Edge/Installation Type | Flush-mount   Top-mount                                         |
| Finish                 | PVD                                                             |
| Material               | AISI 304 stainless steel                                        |
| Texture                | Vintage                                                         |
| Base                   | 45 cm                                                           |
| Dimensions             | 440x440 mm                                                      |
| Standard fittings      | Fixing hooks, gasket, drain, overflow and siphon, boxed packing |
| Mixer holes            | No standard holes                                               |

| Built-in hole   | View technical data sheet |
|-----------------|---------------------------|
| Drainer         | No                        |
| Width           | 44 cm                     |
| Bowl dimension  | 400 x 400 mm              |
| Number of bowls | 1 bowl                    |
| Waste fitting   | 3,5" drain                |